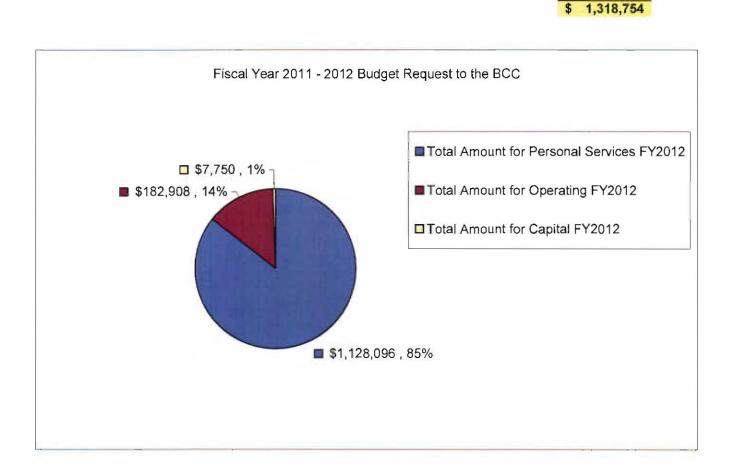

| Total Amount Funded by the BCC \$1,378,455 | \$1,318,754     |
|--------------------------------------------|-----------------|
| Total Amount for Personal Services FY2012  | \$<br>1,128,096 |
| Total Amount for Operating FY2012          | \$<br>182,908   |
| Total Amount for Capital FY2012            | \$<br>7,750     |