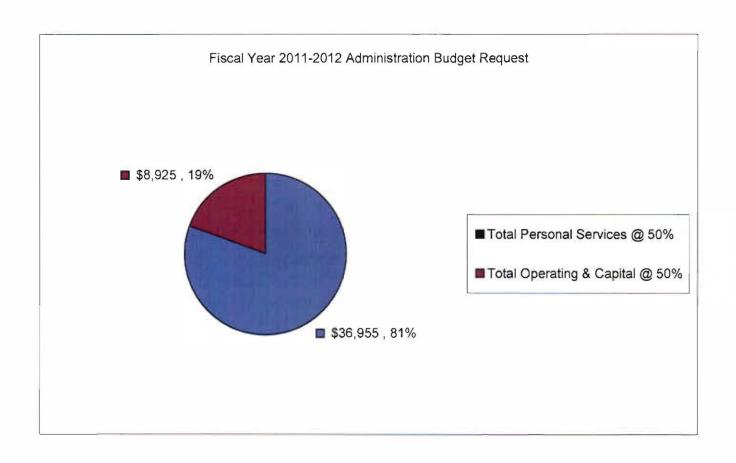

Related costs include salary, FICA matching, retirement & insurance. Administration is an allocated budget between the BCC and the state.

| Total Personal Services Costs   | \$<br>73,910 |
|---------------------------------|--------------|
| Total Operating & Capital Costs | \$<br>17,850 |
| Total FY11-12 Non-Court Budget  | \$<br>91,760 |
| Total Personal Services @ 50%   | \$<br>36,955 |
| Total Operating & Capital @ 50% | \$<br>8,925  |
| Total Funding Request from BCC  | \$<br>45,880 |