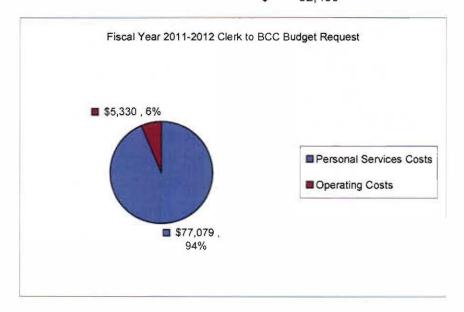

### Don W. Howard, Clerk of Circuit Court Clerk to BCC Budget Worksheet FY 11-12

|      |         |                           |    | Final       |    | Actual          |    |             |    |              |     |
|------|---------|---------------------------|----|-------------|----|-----------------|----|-------------|----|--------------|-----|
| DEPT | Account | Account Title             | F١ | / 10 Budget | FY | 10 Expense      | F١ | / 11 Budget | FY | 11-12 Budget |     |
| 104  | 512010  | REGULAR SALARIES & WAGES  | \$ | 58,181.00   | \$ | 58,178.58       | \$ | 58,011.00   | \$ | 59,751       |     |
| 104  | 513010  | OTHER SALARIES & WAGES    | \$ | 250.00      | \$ | 55.78           | \$ | 100.00      | \$ | 100          |     |
| 104  | 514010  | OVERTIME                  | \$ | 250.00      | \$ | 49              | \$ | 210.00      | \$ | 200          |     |
| 104  | 521010  | FICA TAXES/MATCHING       | \$ | 4,437.00    | \$ | 4,363.83        | \$ | 4,437.00    | \$ | 4,571        | 1   |
| 104  | 522010  | RETIREMENT CONTRIBUTION   | \$ | 5,935.00    | \$ | 5,934.62        | \$ | 6,323.00    | \$ | 2,934        | - 2 |
| 104  | 523010  | LIFE & HEALTH INSURANCE   | \$ | 9,000.00    | \$ | 8,831.78        | \$ | 9,037.00    | \$ | 9,423        | 3   |
| 104  | 524010  | WORKERS COMPENSATION      | \$ | 200.00      | \$ | 58.38           | \$ | 100.00      | \$ | 100          |     |
| 104  | 525010  | UNEMPLOYMENT COMPENSATION | \$ | 100.00      | \$ | -               | \$ | 100.00      | \$ | 100          |     |
| 104  | 531020  | PROF SERV - OTHER         | \$ | 200.00      | \$ | 66.00           | \$ | 200.00      | \$ | 200          |     |
| 104  | 531030  | PROF SERV - COMP CONSULT  | \$ | 1,000.00    | \$ | -               | \$ | 200.00      | \$ | 200          |     |
| 104  | 540110  | TRAVEL                    | \$ | 1,000.00    | \$ | 532.75          | \$ | 500.00      | \$ | 580          |     |
| 104  | 541010  | COMMUNICATIONS            | \$ | 500.00      | \$ | -               | \$ | 200.00      | \$ | 200          |     |
| 104  | 542020  | POSTAGE / FREIGHT         | \$ | 500.00      | \$ | -               | \$ | 250.00      | \$ | 250          |     |
| 104  | 544010  | RENT/LEASE - EQUIPMENT    | \$ | 1,000.00    | \$ |                 | \$ | 100.00      | \$ | 100          |     |
| 104  | 545010  | INS & BONDS - PREMIUMS    | \$ | 500.00      | \$ | 302.42          | \$ | 500.00      | \$ | 500          |     |
| 104  | 546020  | REPAIR/MAINT - OFC EQUIP  | \$ | 500.00      | \$ | -               | \$ | 500.00      | \$ | 500          |     |
| 104  | 546030  | REPAIR/MAINT - COMP EQUIP | \$ | 500.00      | \$ | -               | \$ | 500.00      | \$ | 500          |     |
| 104  | 547010  | PRINTING AND BINDING      | \$ | 300.00      | \$ | -               | \$ | 250.00      | \$ | 250          |     |
| 104  | 551010  | OFFICE SUPPLIES           | \$ | 1,000.00    | \$ | 617.72          | \$ | 1,000.00    | \$ | 1,400        |     |
| 104  | 552010  | CLOTHING/WEARING APPAREL  | \$ | 50.00       | \$ | , <del></del> . | \$ | =           | \$ | -            |     |
| 104  | 552030  | SOFTWARE AQUISITION       | \$ | 500.00      | \$ | -               | \$ | 250.00      | \$ | 250          |     |
| 104  | 554010  | BOOKS/PUBS/SUBS/MEMBERSHP | \$ | 200.00      | \$ |                 | \$ | 200.00      | \$ | 200          |     |
| 104  | 554020  | DUES & MEMBERSHIPS        | \$ | 300.00      | \$ | -               | \$ | 100.00      | \$ | 100          |     |
|      |         |                           | \$ | 86,403.00   | \$ | 78,941.86       | \$ | 83,068.00   | \$ | 82,409       |     |

1 Position - 25.5 Years of Service

| FICA Taxes Matching \$58,011 x .0765        | \$<br>4,437  |
|---------------------------------------------|--------------|
| <sup>2</sup> Retirement \$59,751 x .4.91%   | \$<br>2,934  |
| <sup>3</sup> Insurance \$9,423 x 1 Position | \$<br>9,916  |
| Personal Services Costs                     | \$<br>77,079 |
| Operating Costs                             | \$<br>5,330  |
|                                             | \$<br>82,409 |