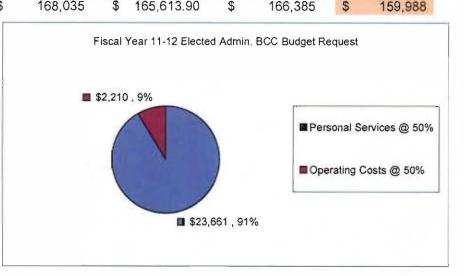

### Don W. Howard, Clerk of Circuit Court Elected Administration Budget Worksheet FY 2011-2012

| No   | n-Court    |                           |    |           |    |             |    |           |          |          |
|------|------------|---------------------------|----|-----------|----|-------------|----|-----------|----------|----------|
|      | Account    | Account Title             | EV | 10 Budget | F  | Y 10 Actual | EV | 11 Budget | FV       | 12 Budge |
| 101  | 511010     | SALARIES ELECTED OFFICIAL | \$ | 42,752    | \$ | 42,719.03   | \$ | 68,752    | \$       | 39,504   |
| 101  | 521010     | FICA TAXES/MATCHING       | \$ | 2,784     | \$ | 2,730.13    | \$ | 4,784     | \$       | 3,022    |
| 101  | 522010     | RETIREMENT CONTRIBUTION   | \$ | 5,000     | S  | 4,922.72    | \$ | 7,500     | \$       | 1,780    |
| 101  | 523010     | LIFE & HEALTH INSURANCE   | \$ | 3,101     | \$ | 3,035.34    | \$ | 4,301     | \$       | 3,018    |
| 101  | 531020     | PROF SERV - OTHER         | \$ | 55        | \$ | 36.24       | \$ | 55        | \$       | 5,010    |
| 101  | 540110     | TRAVEL                    | \$ | 3,100     | \$ | 3,064.69    | \$ | 4,400     | \$       | 3,24     |
| 101  | 554010     | BOOKS/PUBS/SUBS/MEMBERSHI |    | 138       | \$ | 0,004.00    | \$ | 138       | \$       | 150      |
| 101  | 554020     | DUES & MEMBERSHIPS        | \$ | 480       | \$ | 479.48      | \$ | 275       | \$       | 47       |
| 101  | 555010     | TRAINING & EDUCATION      | \$ | 275       | S  | 154.00      | \$ | 275       | \$       | 50       |
| 101  | 333010     | TRAINING & EDUCATION      | S  | 57,685    | S  | 57,141.63   | \$ | 90,480    | \$       | 51,74    |
| Cour | rt-Related |                           | 4  | 07,000    | *  | 07,171,00   | Ψ  | 00,400    | Ψ.       | V1,11    |
| DEPT | Account    | Account Title             | FY | 10 Budget | F  | Y 10 Actual | FY | 11 Budget | FY       | 12 Budge |
| 5101 | 511010     | SALARIES ELECTED OFFICIAL | \$ | 82,537    | \$ | 82,534.97   | \$ | 56,252    | \$       | 83,94    |
| 5101 | 521010     | FICA TAXES/MATCHING       | \$ | 5,414     | \$ | 5,259.37    | \$ | 3,914     | \$       | 6,42     |
| 5101 | 522010     | RETIREMENT CONTRIBUTION   | \$ | 9,223     | \$ | 9,219.17    | \$ | 6,138     | \$       | 3,78     |
| 5101 | 523010     | LIFE & HEALTH INSURANCE   | \$ | 5,799     | \$ | 5,796.44    | \$ | 3,519     | \$       | 6,73     |
| 5101 | 531020     | PROF SERV - OTHER         | \$ | 45        | \$ | 29.76       | \$ | 45        | \$       | 5        |
| 5101 | 540110     | TRAVEL                    | \$ | 5,250     | \$ | 5,188.18    | \$ | 5,250     | \$       | 5,44     |
| 5101 | 554010     | BOOKS/PUBS/SUBS/MEMBERSHI | \$ | 112       | \$ | ~ ~         | \$ | 112       | \$       | 25       |
| 5101 | 554020     | DUES & MEMBERSHIPS        | \$ | 225       | \$ | 138.38      | \$ | 225       | \$       | 25       |
| 5101 | 555010     | TRAINING & EDUCATION      | \$ | 450       | \$ | 306.00      | \$ | 450       | \$       | 1,37     |
|      |            |                           | \$ | 109,055   | \$ | 108,472.27  | \$ | 75,905    | \$       | 108,24   |
| Co   | mbined     |                           |    |           |    |             |    |           |          |          |
| EPT  | Account    | Account Title             | FY | 10 Budget | F  | Y 10 Actual | FY | 11 Budget | FY 1     | 2 Budget |
| *    | 511010     | SALARIES ELECTED OFFICIAL | \$ | 125,289   | \$ | 125,254.00  | \$ | 125,004   | \$       | 123,45   |
| *    | 521010     | FICA TAXES/MATCHING       | \$ | 8,198     | \$ | 7,989.50    | \$ | 8,698     | \$       | 9,44     |
| *    | 522010     | RETIREMENT CONTRIBUTION   | \$ | 14,223    | \$ | 14,141.89   | \$ | 13,638    | \$       | 5,56     |
| *    | 523010     | LIFE & HEALTH INSURANCE   | \$ | 8,900     | \$ | 8,831.78    | \$ | 7,820     | \$       | 9,74     |
| *    | 531020     | PROF SERV - OTHER         | \$ | 100       | \$ | 66.00       | \$ | 100       | \$       | 10       |
| *    | 540110     | TRAVEL                    | \$ | 8,350     | \$ | 8,252.87    | \$ | 9,650     | \$ \$ \$ | 8,68     |
| *    | 554010     | BOOKS/PUBS/SUBS/MEMBERSHI | \$ | 250       | \$ | -           | \$ | 250       | \$       | 40       |
| *    | 554020     | DUES & MEMBERSHIPS        | \$ | 2,000     | \$ | 617.86      | \$ | 500       | \$       | 72       |
| *    | 555010     | TRAINING & EDUCATION      | \$ | 725       | \$ | 460.00      | \$ | 725       | \$       | 1,872    |
|      |            |                           | \$ | 168.035   | \$ | 165.613.90  | \$ | 166 385   | \$       | 159 98   |

| Non-Court               |              |
|-------------------------|--------------|
| Personal Services Costs | \$<br>47,321 |
| Operating Costs         | \$<br>4,419  |
| Total Non-Court Budget  | \$<br>51,740 |
| Personal Services @ 50% | \$<br>23,661 |
| Operating Costs @ 50%   | \$<br>2,210  |
| Total Request from BCC  | \$<br>25,870 |