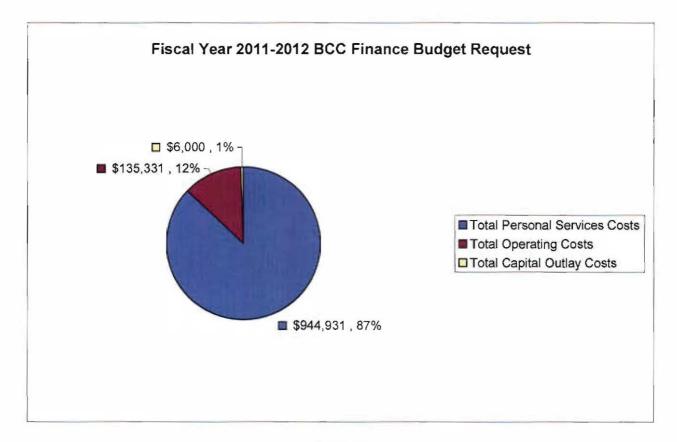

<sup>\*</sup> Associated Costs include salary, FICA matching, retirement & insurance.

Total Personal Services Costs
Total Operating Costs
Total Capital Outlay Costs
Total FY 2010-2011 Budget Request
Less TDT Position

| \$ | 944,931   |
|----|-----------|
| \$ | 135,331   |
| \$ | 6,000     |
| \$ | 1,086,262 |
| S  | 62,715    |
| \$ | 1,023,547 |