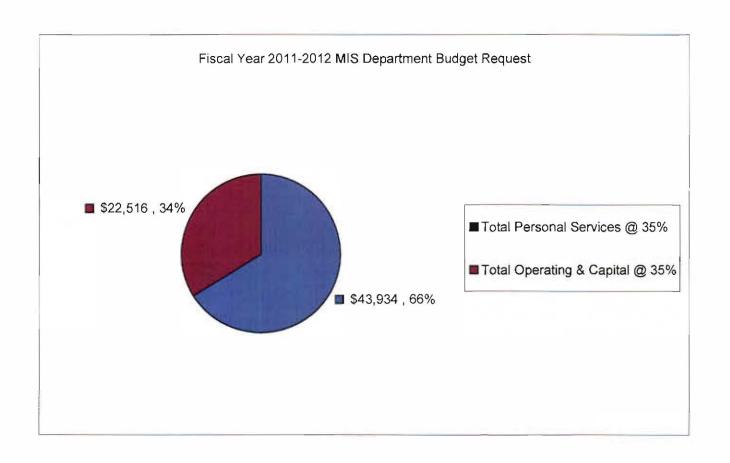

Related costs include salary, FICA matching, retirement & insurance.

| Total Personal Services Costs   | \$<br>125,525 |
|---------------------------------|---------------|
| Total Operating & Capital Costs | \$<br>64,330  |
| Total FY 11-12 Non-Court Budget | \$<br>189,855 |
| Total Personal Services @ 35%   | \$<br>43,934  |
| Total Operating & Capital @ 35% | \$<br>22,516  |
| Total Funding Request from BCC  | \$<br>66,450  |