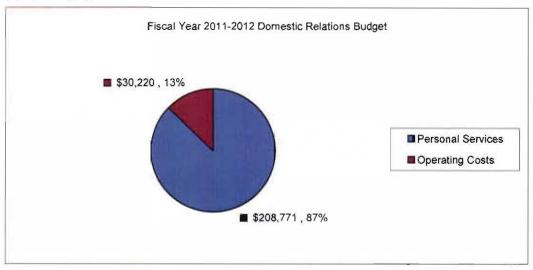

250       | \$ | 250          |   |
| 203  | 562010  | BLDG/CONST AND/OR IMPROV  | \$ | 250         | \$ |                | \$ | 200       | \$ | -            |   |
| 203  | 564010  | EQUIPMENT                 | \$ | 1,250       | \$ | (*             | \$ | 1,000     | \$ | 1,000        |   |
| 203  | 568010  | INTANGIBLE ACQUISITION    | \$ | 3,002       | \$ | 3,001.65       | \$ | =         | \$ | -            |   |
|      |         |                           | \$ | 254,249     | \$ | 235,035.78     | \$ | 245,715   | \$ | 238,991      |   |
|      |         |                           |    |             |    |                |    |           |    |              |   |

<sup>1 \$147,056</sup> x .0765 = \$11,250

 Personal Services
 \$ 208,771

 Operating Costs
 \$ 30,220

 \$ 238,991



<sup>&</sup>lt;sup>2</sup> \$62,442 x .0627 = \$3,915

<sup>&</sup>lt;sup>2</sup> \$84,614 x .0491 = \$4,155

<sup>&</sup>lt;sup>3</sup> \$9,423 x 4 = \$37,692

### Don W. Howard, Clerk of Circuit Court Domestic Relations Department FY 2011-2012 Position Costs

| Job Title                     | Assoc | ciated Costs | Years of Service |
|-------------------------------|-------|--------------|------------------|
| Domestic Relations Supervisor | \$    | 80,557       | 18               |
| Domestic Relations Clerk      | \$    | 39,508       | 5                |
| Domestic Relations Clerk      | \$    | 38,361       | 3                |
| Domestic Relations Clerk      | \$    | 45,642       | 22               |

<sup>\*</sup> Associated Costs include salary, FICA matching, retirement, & ins