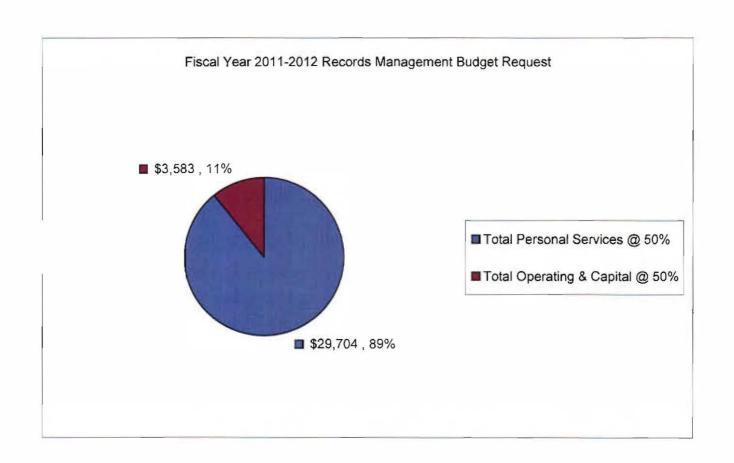

Related costs include salary, FICA matching, retirement & insurance. Records Mgmt is an allocated budget between the BCC & the state.

| Total Personal Services Costs   | \$<br>59,407 |
|---------------------------------|--------------|
| Total Operating & Capital Costs | \$<br>7,165  |
| Total FY 11-12 Non-Court Budget | \$<br>66,572 |
| Total Personal Services @ 50%   | \$<br>29,704 |
| Total Operating & Capital @ 50% | \$<br>3,583  |
| Total Funding Request from BCC  | \$<br>33,286 |