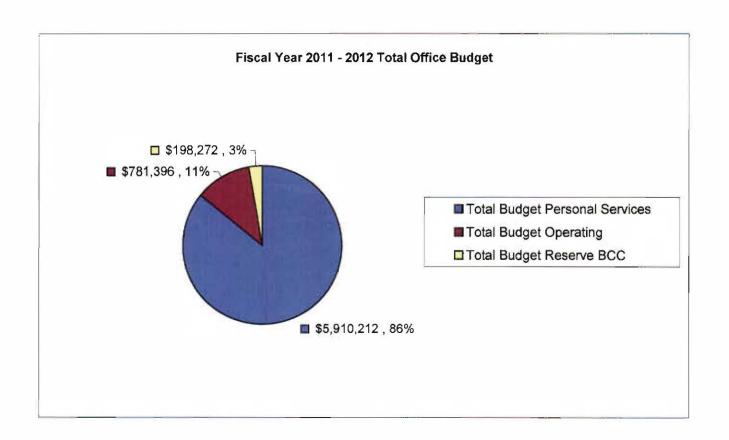

|
|      |                      | Total Budg   | et Operating         | \$<br>\$ | 252,509      |      |             |
|      |                      |              |                      | \$       | 3,737,506    |      |             |



## Don W. Howard, Clerk of Circuit Court Total Office Budget Court & Non-Court Related Functions Fiscal Year 2011 - 2012

| TOTAL OFFICE BUDGET         | FY 0 | 9-10 Budget | FY 1 | 10-11 Budget | FY 11-12 Budget |           |  |
|-----------------------------|------|-------------|------|--------------|-----------------|-----------|--|
| Total 051 & 151 Combined    | \$   | 6,656,241   | \$   | 6,771,024    | \$              | 6,889,880 |  |
| (Court & Non-Court Related) |      |             |      |              |                 |           |  |