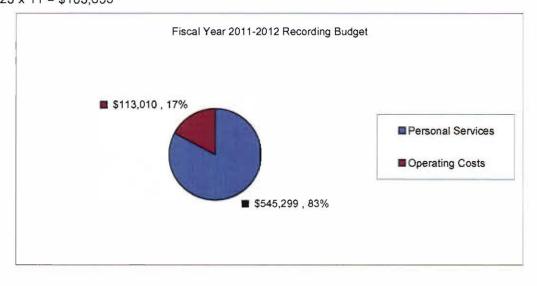

|  |



<sup>&</sup>lt;sup>2</sup> \$71,535 x .0627 = \$4,485

Personal Services
Operating Costs

\$ 545,299 \$ 113,010 \$ 658,309



<sup>&</sup>lt;sup>2</sup> \$313,880 x .0491 = \$15,412

<sup>3 \$9,423</sup> x 11 = \$103,653

### Don W. Howard, Clerk of Circuit Court Recording Department Position Costs FY 2011-2012

| Job Title             | Assoc | iated Costs | Years of Service |
|-----------------------|-------|-------------|------------------|
| Records Director      | \$    | 90,912      | 18.5             |
| Records Clerk - SHL   | \$    | 43,184      | 6                |
| Records Clerk - SHL   | \$    | 40,773      | 5                |
| Records Clerk - SHL   | \$    | 38,361      | 3                |
| Records Clerk - SHL   | \$    | 33,538      | 1                |
| Recording Supervisor  | \$    | 70,389      | 6                |
| Recording Clerk - CVW | \$    | 48,452      | 30               |
| Recor