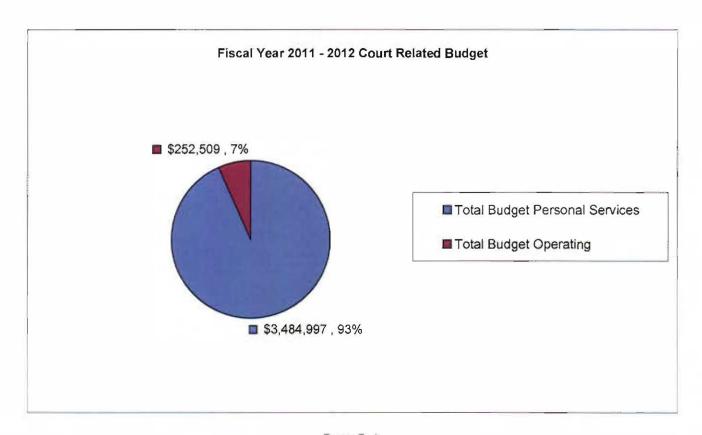

| Total Amount Funded by the BCC \$1,378,455 | \$1,318,754     |
|--------------------------------------------|-----------------|
| Total Amount for Personal Services FY2012  | \$<br>1,128,096 |
| Total Amount for Operating FY2012          | \$<br>182,908   |
| Total Amount for Capital FY2012            | \$<br>7,750     |