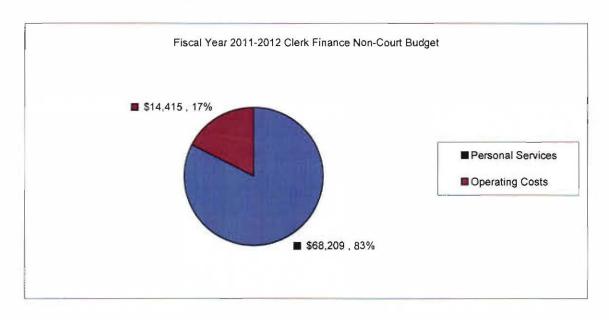

<sup>&</sup>lt;sup>1</sup> \$150,176 x .0765 = \$11,488 x 32% = \$3,676

 Personal Services
 \$ 68,209

 Operating Costs
 \$ 14,415

 \$ 82,624

<sup>&</sup>lt;sup>2</sup> \$53,560 x .0627 = \$3,3580 x 32% = \$1,075

Related costs include salary, FICA matching, retirement & insurance. Clerk Finance is an allocated budget between the BCC & the state.

| Total Personal Services Costs   | \$<br>68,209 |
|---------------------------------|--------------|
| Total Operating & Capital Costs | \$<br>14,415 |
| Total FY11-12 Non-Court Budget  | \$<br>82,624 |
| Total Personal Services @ 50%   | \$<br>34,105 |
| Total Operating & Capital @ 50% | \$<br>7,208  |
| Total Funding Request from BCC  | \$<br>41,312 |