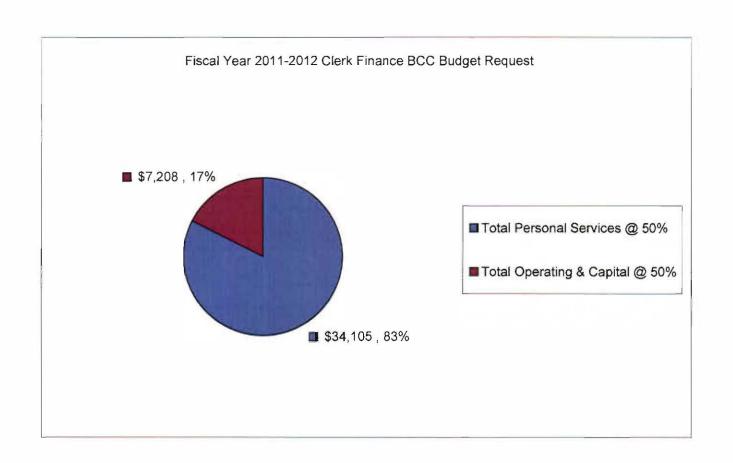

Related costs include salary, FICA matching, retirement & insurance. Clerk Finance is an allocated budget between the BCC & the state.

| Total Personal Services Costs   | \$<br>68,209 |
|---------------------------------|--------------|
| Total Operating & Capital Costs | \$<br>14,415 |
| Total FY11-12 Non-Court Budget  | \$<br>82,624 |
| Total Personal Services @ 50%   | \$<br>34,105 |
| Total Operating & Capital @ 50% | \$<br>7,208  |
| Total Funding Request from BCC  | \$<br>41,312 |