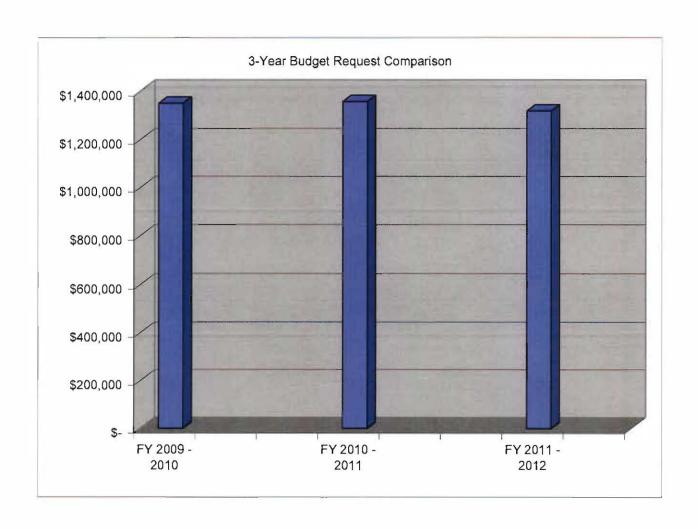

### Don W. Howard, Clerk of Circuit Court Budget to the Board of County Commissioners 3-Year Budget Request Comparison

|                                   | FY | 2009 - 2010 | FY | 2010 - 2011 | FY | 2011 - 2012 |
|-----------------------------------|----|-------------|----|-------------|----|-------------|
| <b>Current Request</b>            | \$ | 1,350,582   | \$ | 1,357,139   | \$ | 1,318,754   |
| Previous Year                     | \$ | 1,378,126   | \$ | 1,350,582   | \$ | 1,357,139   |
|                                   | \$ | (27,544)    | \$ | 6,557       | \$ | (38,385)    |
| Percentage Increase<br>(Decrease) |    | -2.00%      |    | 0.49%       |    | -2.83%      |